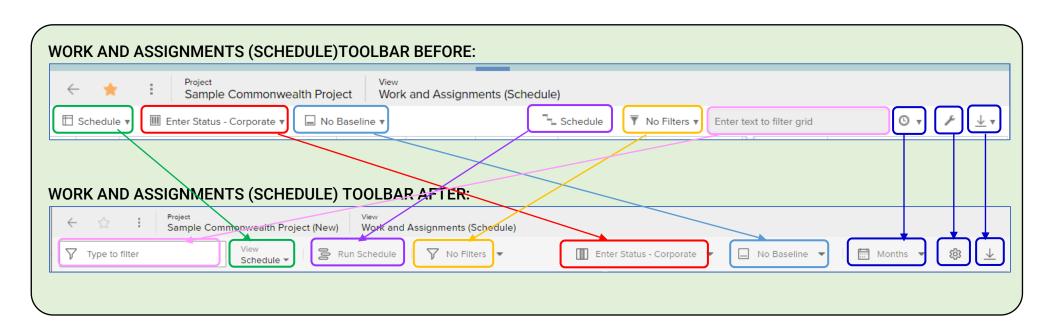

# Examples of updated toolbars in CTP, Planview Enterprise One effective June 2022

#### **Purpose**

This job aid shows examples of the updated toolbars in the Commonwealth Technology Portfolio, Planview Enterprise One (E1) Portfolio and Resource Management (PRM) tool (April 2022 to the May 2022 release.)

## Visual changes to enhanced screens