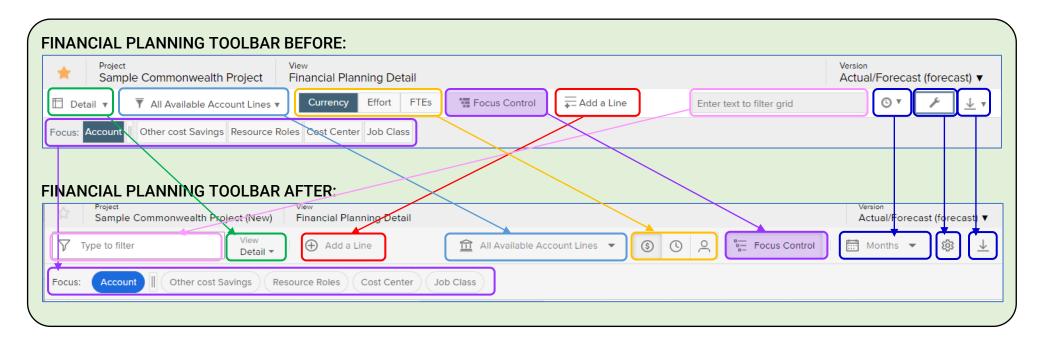

# Examples of updated toolbars in CTP, Planview Enterprise One effective June 2022

#### **Purpose**

This job aid shows examples of the updated toolbars in the Commonwealth Technology Portfolio, Planview Enterprise One (E1) Portfolio and Resource Management (PRM) tool (April 2022 to the May 2022 release.)

## Visual changes to enhanced screens