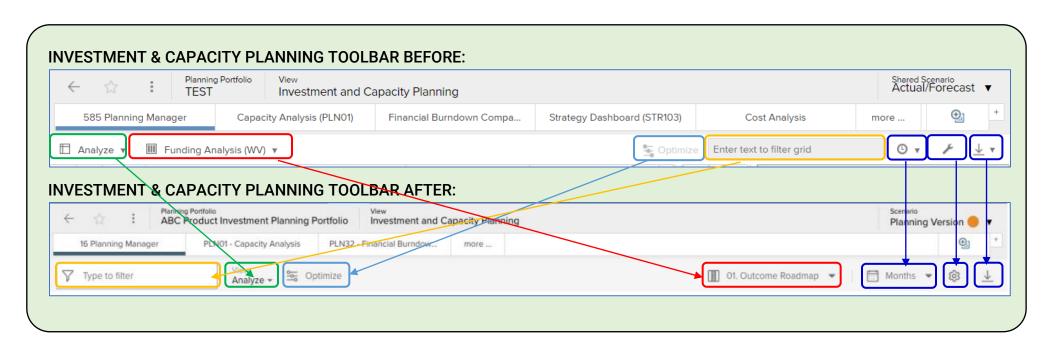

# Examples of updated toolbars in CTP, Planview Enterprise One effective June 2022

#### **Purpose**

This job aid shows examples of the updated toolbars in the Commonwealth Technology Portfolio, Planview Enterprise One (E1) Portfolio and Resource Management (PRM) tool (April 2022 to the May 2022 release.)

## Visual changes to enhanced screens