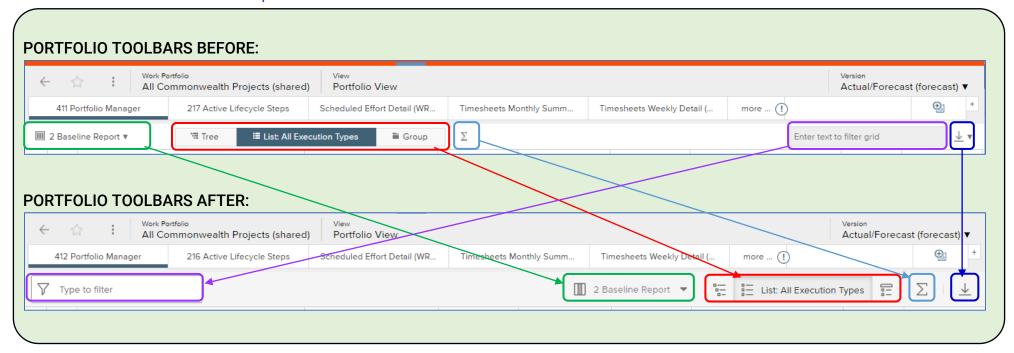

# Examples of updated toolbars in CTP, Planview Enterprise One effective June 2022

#### **Purpose**

This job aid shows examples of the updated toolbars in the Commonwealth Technology Portfolio, Planview Enterprise One (E1) Portfolio and Resource Management (PRM) tool (April 2022 to the May 2022 release.)

## Visual changes to enhanced screens