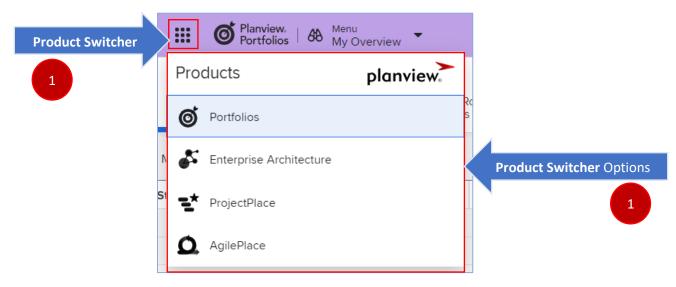

# **New Features**

- 1. If you currently access **Planview Enterprise Architecture**, **ProjectPlace**, **AgilePlace**, or the **Customer Success Center** from the product switcher (9 dot square), this has been moved from the top right to the top left and has been reformatted.
- 2. For those that currently have access to the **Microsoft (MS) Project Add-In**, this has moved from the **Product Switcher** to your user profile menu (**My Account**).
- 3. The **search box** will now collapse to only show the magnifying glass when browser window is reduced. Clicking on the magnifying glass will fully display the **search box** for use.

#### Product Switcher: