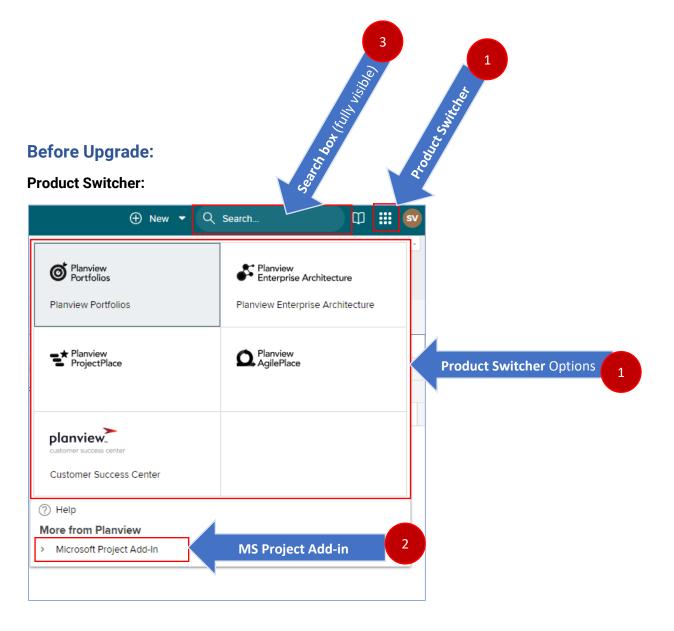

# **New Features**

- 1. If you currently access **Planview Enterprise Architecture**, **ProjectPlace**, **AgilePlace**, or the **Customer Success Center** from the product switcher (9 dot square), this has been moved from the top right to the top left and has been reformatted.
- 2. For those that currently have access to the **Microsoft (MS) Project Add-In**, this has moved from the **Product Switcher** to your user profile menu (**My Account**).
- 3. The **search box** will now collapse to only show the magnifying glass when browser window is reduced. Clicking on the magnifying glass will fully display the **search box** for use.

#### My Account Options:

| 🕀 New 👻 🔍 Search             | Φ 🗰                                 | sv |
|------------------------------|-------------------------------------|----|
|                              | O Sonia Varney<br>svarney           |    |
|                              | 영 Preferences                       |    |
|                              | D Notifications                     |    |
| Rejected Step Escalated Step | 에 My Attributes                     |    |
| · ·                          | 🔒 Security                          |    |
|                              | → <sup>O</sup> Lifecycle Delegation |    |
|                              | (?) Help                            |    |
|                              | About Planview Portfolios           | s  |
|                              | [← Sign Out                         |    |