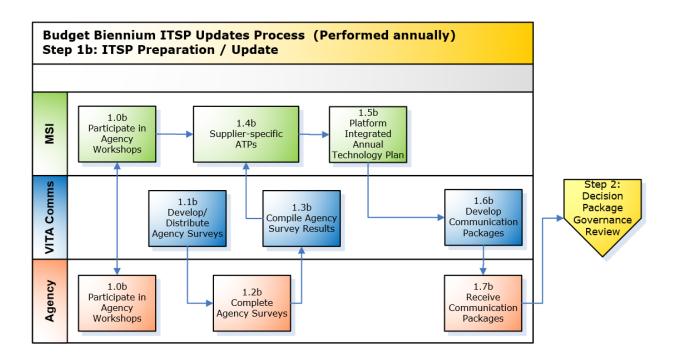

| Process<br>ID | Owner                                              | Process                               | Description                                                                                                                                                                                                                                                                  |
|---------------|----------------------------------------------------|---------------------------------------|------------------------------------------------------------------------------------------------------------------------------------------------------------------------------------------------------------------------------------------------------------------------------|
| 1.0b          | MSI (Multi-<br>Supplier<br>Integrator) &<br>Agency | Participate in<br>Agency<br>Workshops | The MSI and agencies participate in workshops in order to understand agencies' IT needs and capabilities and offerings from the MSI. Findings from these workshops, along with agency survey results are used as input for Supplier-specific annual technology plans (ATPs). |
| 1.1b          | VITA Comms<br>(VITA<br>Communications<br>Team)     | Develop/Distribute<br>Agency Surveys  | VITA Comms develops and distribute surveys to collect feedback regarding agency IT needs based upon agency business needs.                                                                                                                                                   |
| 1.2b          | Agency                                             | Complete Agency<br>Surveys            | Agencies complete the surveys and return them to VITA Comms.                                                                                                                                                                                                                 |
| 1.3b          | VITA Comms                                         | Compile Agency<br>Survey Results      | Findings from these along with reporting from agency workshops are used as input for Supplierspecific ATPs.                                                                                                                                                                  |
| 1.4b          | MSI                                                | Supplier-specific<br>ATPs             | Individual suppliers of the MSI develop specific annual technology plans.                                                                                                                                                                                                    |

| Process<br>ID | Owner      | Process                                          | Description                                                                                                                                         |
|---------------|------------|--------------------------------------------------|-----------------------------------------------------------------------------------------------------------------------------------------------------|
| 1.5b          | MSI        | Platform<br>Integrated Annual<br>Technology Plan | Supplier-specific ATPs are compiled and developed into the Platform Integrated ATP.                                                                 |
| 1.6b          | VITA Comms | Develop<br>Communication<br>Packages             | Details regarding the Platform<br>Integrated ATP are communicated<br>to agencies.                                                                   |
| 1.7b          | Agency     | Receive<br>Communication<br>Packages             | Agencies receive the communications to be informed of MSI offerings that may be used to address agency business requirements for technology (BRTs). |