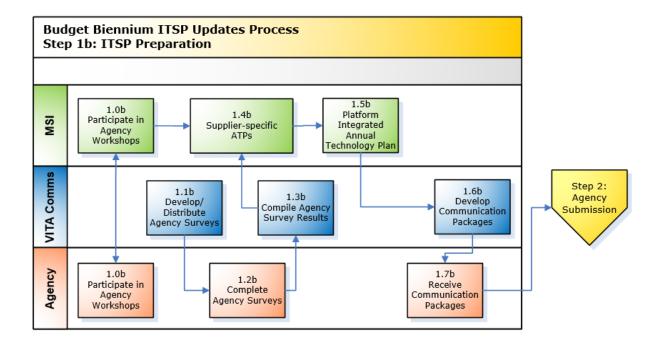

| Process<br>ID | Owner                                              | Process                               | Description                                                                                                                                                                                                                                                                                          |
|---------------|----------------------------------------------------|---------------------------------------|------------------------------------------------------------------------------------------------------------------------------------------------------------------------------------------------------------------------------------------------------------------------------------------------------|
| 1.0b          | MSI (Multi-<br>Supplier<br>Integrator) &<br>Agency | Participate in<br>Agency<br>Workshops | The MSI and agencies participate<br>in workshops in order to<br>understand agencies' IT needs<br>and capabilities and offerings from<br>the MSI. Findings from these<br>workshops, along with agency<br>survey results are used as input<br>for Supplier-specific annual<br>technology plans (ATPs). |
| 1.1b          | VITA Comms<br>(VITA<br>Communications<br>Team      | Develop/Distribute<br>Agency Surveys  | VITA Comms develops and<br>distribute surveys to collect<br>feedback regarding agency IT<br>needs based upon agency<br>business needs                                                                                                                                                                |
| 1.2b          | Agency                                             | Complete Agency<br>Surveys            | Agencies complete the surveys<br>and return them to VITA Comms                                                                                                                                                                                                                                       |
| 1.3b          | VITA Comms                                         | Compile Agency<br>Survey Results      | DPB issues the base budget<br>amounts to each agency in order<br>for that agency to forecast<br>planned expenditures for the<br>upcoming biennium. Findings from<br>these along with reporting from<br>agency workshops are used as<br>input for Supplier-specific ATPs.                             |

| Process<br>ID | Owner      | Process                                          | Description                                                                                                                                                        |
|---------------|------------|--------------------------------------------------|--------------------------------------------------------------------------------------------------------------------------------------------------------------------|
| 1.4b          | MSI        | Supplier-specific<br>ATPs                        | Individual suppliers of the MSI<br>develop specific annual technology<br>plans                                                                                     |
| 1.5b          | MSI        | Platform<br>Integrated Annual<br>Technology Plan | Supplier-specific ATPs are<br>compiled and developed into the<br>Platform Integrated ATP                                                                           |
| 1.6b          | VITA Comms | Develop<br>Communication<br>Packages             | Details regarding the Platform<br>Integrated ATP are communicated<br>to agencies                                                                                   |
| 1.7b          | Agency     | Receive<br>Communication<br>Packages             | Agencies receive the<br>communications to be informed of<br>MSI offerings that may be used to<br>address agency business<br>requirements for technology<br>(BRTs). |